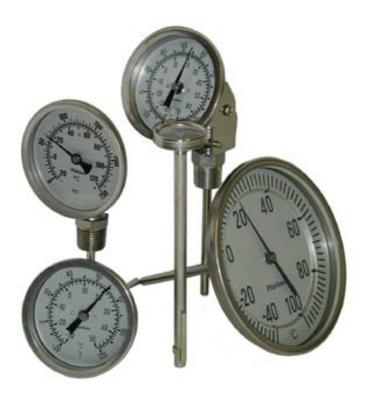

## **Bi-Metal Thermometers**

### WHEREVER HIGH QUALITY AND PRECISE TEMPERATURE IS REQUIRED

- Material: 304 SST / 316 SST
- > Hermetically Sealed
- External Recalibrator
- ➤ Threaded Connections: 1/4" and 1/2" NPT
- Temp. Ranges: -100° to +1000°F -70° to +550°C
- > Temp Scales: Fahrenheit, Celsius and Dual scale
- > Stem Lengths: From 2-1/2 inches to 72 inches
- Accuracy to within ± 1% of full scale

#### Four Available models:

## Adjustable Model

- > 3ABM 3" Diameter Head
- > 5ABM 5" Diameter Head

#### **Back Connected Model**

- > 3BM 3" Diameter Head
- > 5BM 5" Diameter Head

## Magnetic Surface Thermometer

2" Diameter Head single magnet

#### **General Test Pocket Thermometer**

- ▶ 1-1/4" Diameter Head
- ➤ 5" Stem Length
- Plastic Protection Case

Fig 1. Bi-Metal Thermometers